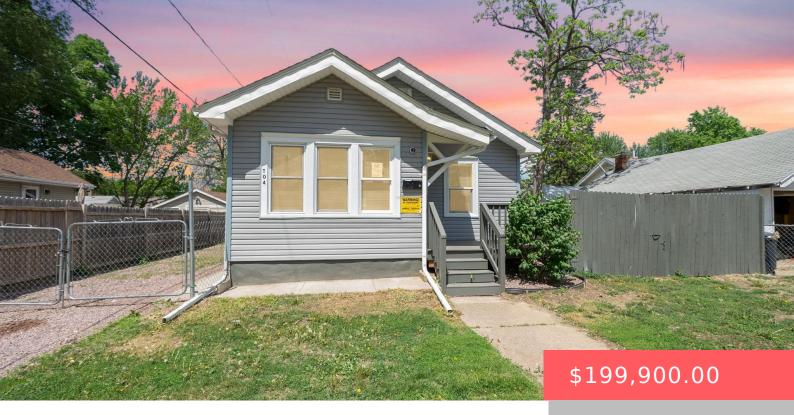

### **704 W 2ND ST**

https://harr-lemme.com

E 1/2 Vac Alley & W44'7 &W44's 22 of McClennansAddition

- 2 hads
- 2 baths
- Ranch, Single Family
- None, RESIDENTIAL
- Active
- 732 sq ft

#### **Basics**

Category: None, RESIDENTIAL Type: Ranch, Single Family

Status: Active Bedrooms: 2 beds

Bathrooms: 2 baths Total rooms: 6

Floor level: 732 Area: 732 sq ft

**Lot size: 4578** sq ft **Year built:** 1926