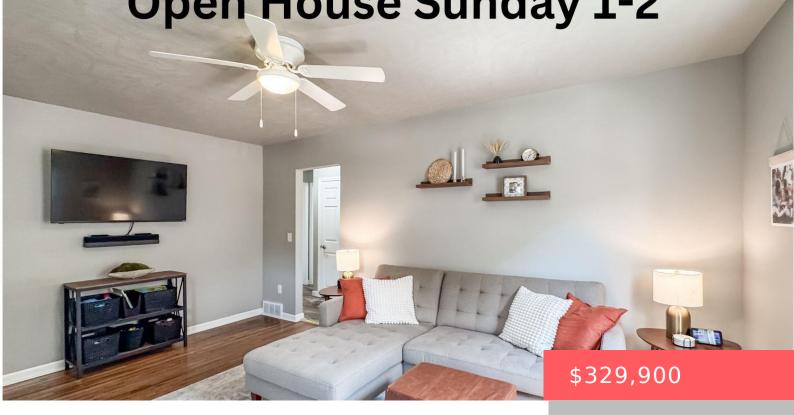

## SIOUX FALLS, SD, 57103

https://harr-lemme.com

Lot 33 Blk 1 Grandview Park Addn to City of Sioux Falls

- 5 hads
- 2 baths
- 1.5 Story, Single Family
- None, RESIDENTIAL
- Active
- 1854 sq ft

#### **Basics**

Category: None, RESIDENTIAL Type: 1.5 Story, Single Family

Status: Active Bedrooms: 5 beds

Bathrooms: 2 baths Total rooms: 8

Floor level: 832 Area: 1854 sq ft

**Lot size: 5916** sq ft **Year built:** 1954

## **Building Details**

Floor covering: Carpet, Vinyl, Wood Basement: Full

**Exterior material:** Hard Board **Roof:** Shingle Composition

Parking: Attached