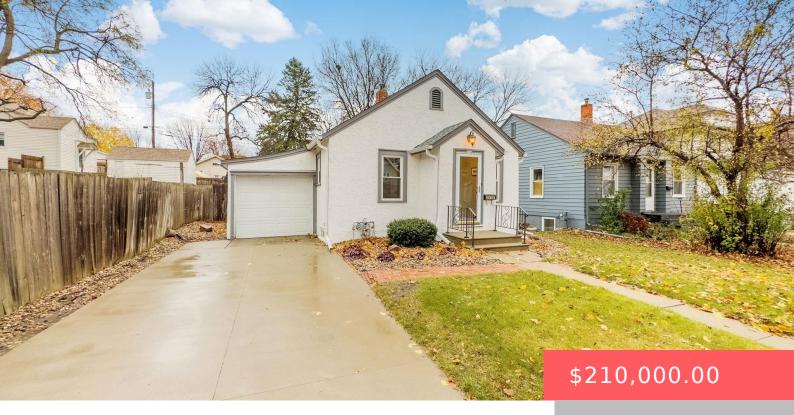

#### **704 S EUCLID AVE**

https://harr-lemme.com

Lot 31 Pitcher Addition To The City Of Sioux Falls

- 2 heds
- 1 bath
- Ranch, Single Family
- None, RESIDENTIAL
- Active Contingent Misc, Active-New
- 624 sq ft

#### **Basics**

Category: None, RESIDENTIAL Type: Ranch, Single Family

**Status:** Active - Contingent Misc, Active-New **Bedrooms: 2** beds

Bathrooms: 1 bath

Floor level: 624

Area: 624 sq ft

**Lot size: 5643** sq ft **Year built: 1933** 

# **Building Details**

Floor covering: Ceramic, Tile, Wood Basement: Full

**Exterior material:** Stucco/Drivit **Roof:** Shingle Composition

Parking: Attached