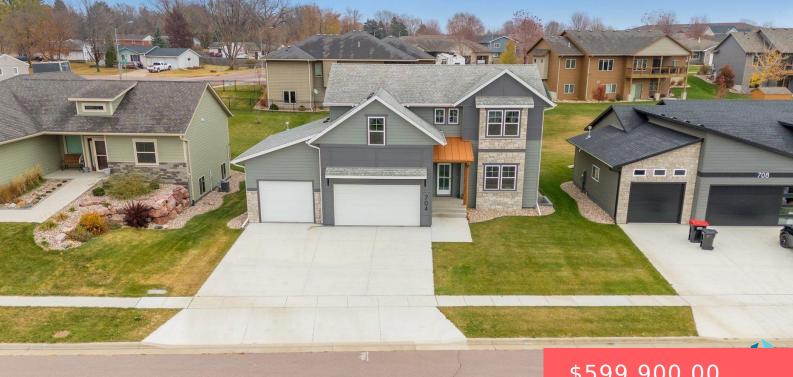

### 704 S 4TH CIR

https://harr-lemme.com

### \$599,900.00

### Basics

Category: Lake, New Construction, RESIDENTIAL Status: Active, Active - Contingent Misc, Active-New Bathrooms: 3 baths Floor level: 1076 Lot size: 10890 sq ft Type: Single Family, Two Story Bedrooms: 4 beds Total rooms: 14 Area: 2607 sq ft Year built: 2022

# **Building Details**

Floor covering: Carpet, Vinyl Exterior material: Cement Hardboard, Hard Board, Metal, Stone/Stone Veneer

Basement: Full
Roof: Shingle Composition

Parking: Attached