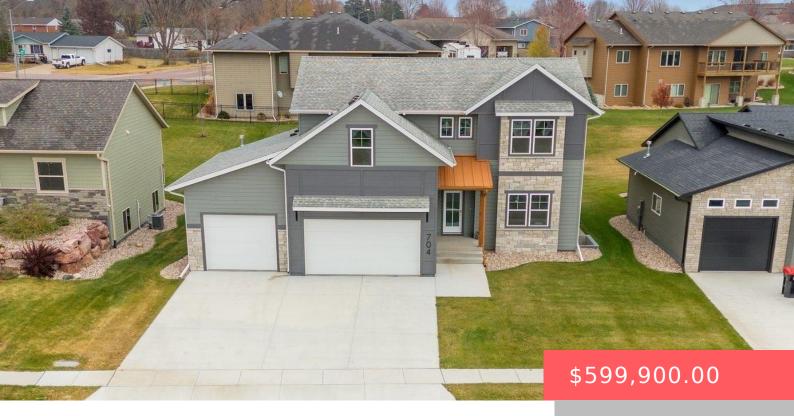

#### **704 S 4TH CIR**

https://harr-lemme.com

LOT 20 BLOCK 2 ASPEN HARBOR ADDITION AN ADDITION TO THE CITY OF BRANDON

- 4 heds
- 3 baths
- Single Family, Two Story
- Lake, New Construction, RESIDENTIAL
- Active. Active-New
- 2607 sq ft

#### **Basics**

Category: Lake, New Construction, RESIDENTIAL Type: Single Family, Two Story

Status: Active, Active-New Bedrooms: 4 beds

**Bathrooms: 3** baths **Total rooms: 14 Floor level: 1076 Area: 2607** sq ft

**Lot size: 10890** sq ft **Year built:** 2022

## **Building Details**

Floor covering: Carpet, Vinyl Basement: Full

**Exterior material:** Cement Hardboard, Hard Board, Metal, **Roof:** Shingle Composition

Stone/Stone Veneer

Parking: Attached