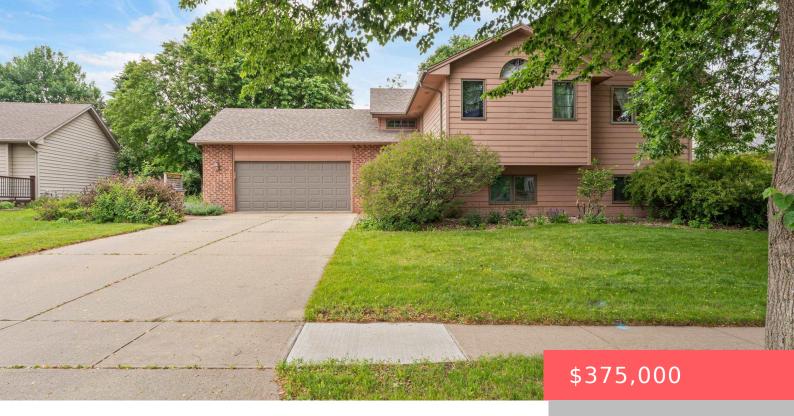

# SIOUX FALLS, SD, 57110

https://harr-lemme.com

LOT 33 BLOCK 8 RICHMOND ESTATES 4TH ADDN TO CITY OF SIOUX FALLS

- 5 hads
- 3 baths
- Single Family, Split Foyer
- None, RESIDENTIAL
- Active
- 2402 sq ft

#### **Basics**

Category: None, RESIDENTIAL Type: Single Family, Split Foyer

Status: Active Bedrooms: 5 beds

**Bathrooms: 3** baths **Total rooms:** 10

Floor level: 1252 Area: 2402 sq ft

**Lot size: 8400** sq ft **Year built:** 1994

# **Building Details**

Floor covering: Carpet, Ceramic, Vinyl, Wood Basement: Full

**Exterior material:** Cement Hardboard, Part Brick **Roof:** Shingle Composition

Parking: Attached