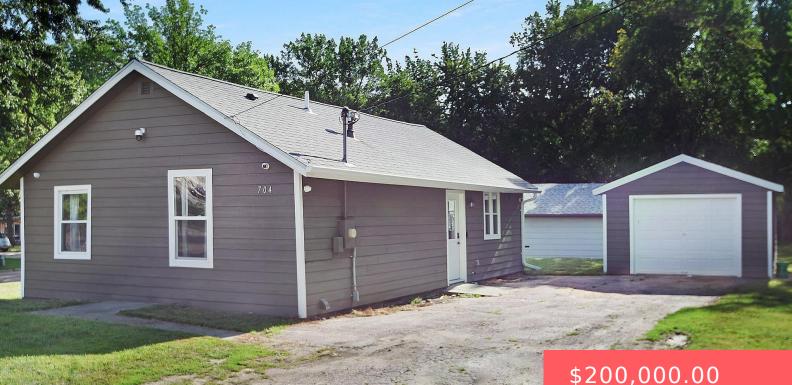

#### **704 N LEWIS AVE**

https://harr-lemme.com

#### CO AUD SUB TRACT 1 NE14 (EX E 150)LOT 11 15-101-49 SIOUX FALLS CITY

- \$200,000.00

#### Basics

Category: None, RESIDENTIAL Status: Active - Contingent Misc, Active-New Bathrooms: 2 baths Floor level: 792 Lot size: 16758 sq ft Type: Ranch, Single Family Bedrooms: 2 beds Total rooms: 4 Area: 792 sq ft Year built: 1957

# **Building Details**

Floor covering: Carpet, Vinyl Exterior material: Hard Board Parking: Detached Basement: Full Roof: Shingle Composition