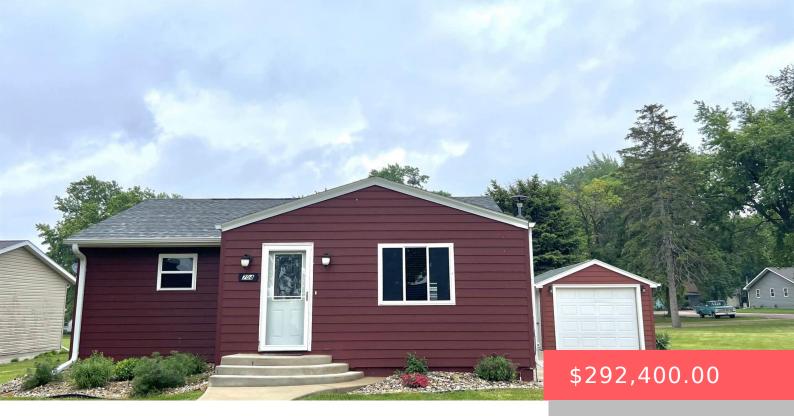

#### **704 N 3RD ST**

https://harr-lemme.com

LOT 3 - Block 10 - ARMOURS ADD- BERESFORD Parcel-260.20.10.003(House Parcel)

- 3 hads
- 2 baths
- Ranch, Single Family
- None, RESIDENTIAL
- Active. Active-New
- 1728 sq ft

#### **Basics**

Category: None, RESIDENTIAL Type: Ranch, Single Family

Status: Active, Active-New Bedrooms: 3 beds

Bathrooms: 2 baths Total rooms: 8

**Floor level:** 1728 sq ft

**Lot size: 11095** sq ft **Year built:** 1955

## **Building Details**

Floor covering: Carpet, Laminate, Vinyl Basement: Crawl Space, Full

**Exterior material:** Hard Board **Roof:** Shingle Composition

Parking: Detached