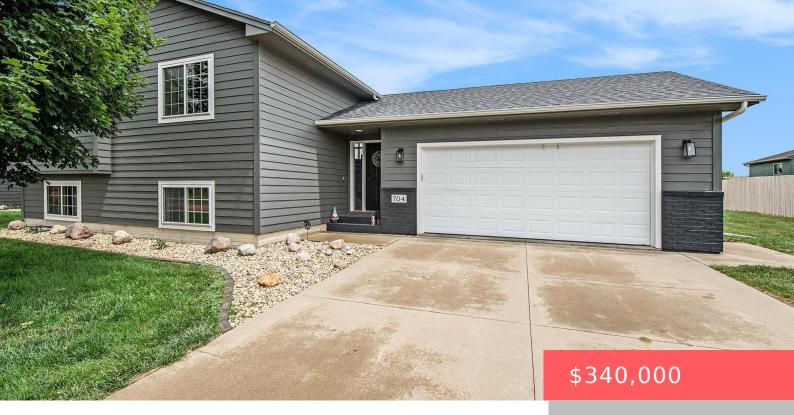

# HARRISBURG, SD, 57032

https://harr-lemme.com

HSBG - GREEN MEADOWS ADD - LOT 14 - BLK 4-

- 1 hads
- 2 baths
- Single Family, Split Foyer
- None, RESIDENTIAL
- Active
- 1834 sq ft

#### **Basics**

Category: None, RESIDENTIAL Type: Single Family, Split Foyer

Status: Active Bedrooms: 4 beds

Bathrooms: 2 baths Total rooms: 8

**Floor level:** 1025 **Area:** 1834 sq ft

**Lot size: 14288** sq ft **Year built:** 2007

# **Building Details**

Floor covering: Vinyl Basement: Full

**Exterior material:** Hard Board, Part Brick **Roof:** Shingle Composition

Parking: Attached