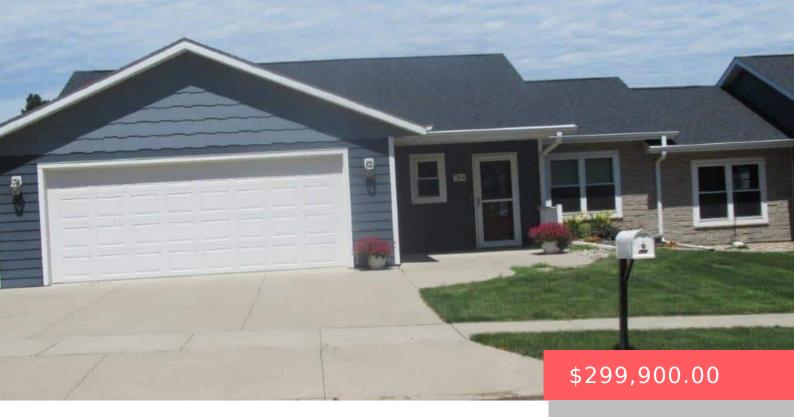

#### 704 BRITZ DR

https://harr-lemme.com

Britz Twinhome CIC 19, unit #1, w 1/2 interest in all common areas

- 2 beds
- 2 baths
- Ranch, Single Family
- None, RESIDENTIAL
- Active. Active-New
- 1368 sq ft

#### **Basics**

Category: None, RESIDENTIAL Type: Ranch, Single Family

Status: Active, Active-New Bedrooms: 2 beds

**Bathrooms: 2** baths **Total rooms:** 5

Floor level: 1368 sq ft

**Lot size: 12695** sq ft **Year built:** 2018

## **Building Details**

Floor covering: Carpet, Laminate Basement: None

**Exterior material:** Hard Board, Part Brick **Roof:** Shingle Composition

Parking: Attached