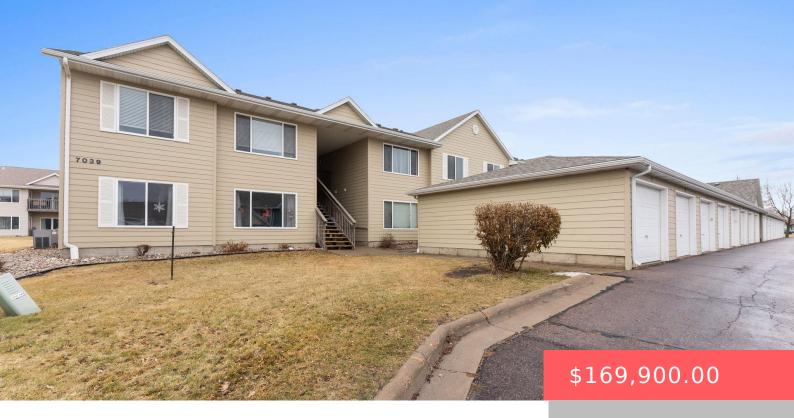

#### 7039 W 56TH ST

https://harr-lemme.com

Unit 4 Sertoma Hills Villas 2 Block 1 Sertoma Hills Addn To City Of Sioux Falls

- 2 heds
- 1 bath
- Condominium, Ranch
- None, RESIDENTIAL
- Active-New
- 1074 sq ft

#### **Basics**

Category: None, RESIDENTIAL Type: Condominium, Ranch

Status: Active-New Bedrooms: 2 beds

Bathrooms: 1 bath Total rooms: 6

Lot size: 3367 sq ft Year built: 2003

## **Building Details**

Floor covering: Carpet, Laminate Basement: None

**Exterior material:** Hard Board **Roof:** Shingle Composition

Parking: Detached