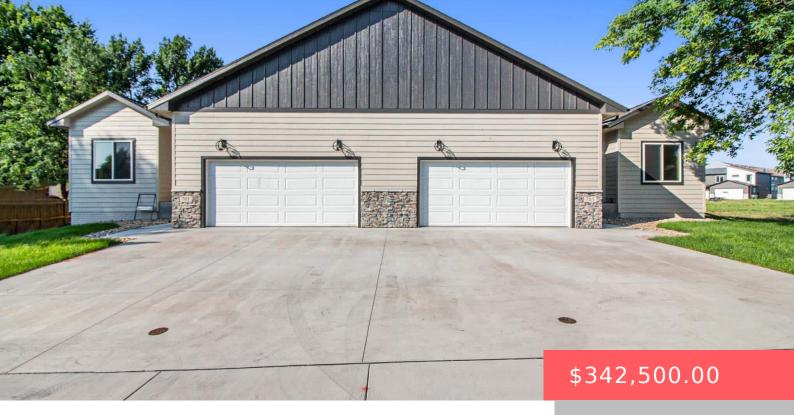

### **703 N MARQUETTE AVE**

https://harr-lemme.com

Lot 7A in Tract 6A Richmond Estates 4th Addn To City Of Sioux Falls

- 2 heds
- 2 haths
- Ranch. Twin Home
- None, RESIDENTIAL
- Active, Active Contingent Home, Active-New
- 1238 sq ft

### **Basics**

Category: None, RESIDENTIAL Type: Ranch, Twin Home

**Status:** Active, Active - Contingent Home, Active-New **Bedrooms: 2** beds

Bathrooms: 2 baths Total rooms: 9

Floor level: 1238 Area: 1238 sq ft

Lot size: 7531 sq ft Year built: 2024

## **Building Details**

Floor covering: Carpet, Vinyl Basement: Full

**Exterior material:** Stone/Stone Veneer, Wood **Roof:** Shingle Composition

Parking: Attached