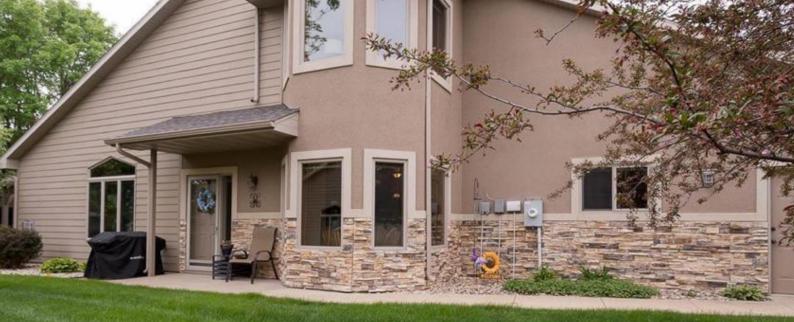

#### 703 E 70TH PL https://harr-lemme.com

Lot 3 Block 6 Diamond Valley

- 3 beds
- 3 baths
- 1.5 Story, Twin Home
- None, RESIDENTIAL
- Active, Active-New
- 2142 sq ft

#### Basics

Category: None, RESIDENTIAL Status: Active, Active-New Bathrooms: 3 baths Floor level: 1421 Lot size: 6708 sq ft Type: 1.5 Story, Twin Home Bedrooms: 3 beds Total rooms: 8 Area: 2142 sq ft Year built: 2004

### **Building Details**

Floor covering: Carpet, Ceramic Exterior material: Hard Board, Part Brick Parking: Attached Basement: None Roof: Shingle Composition