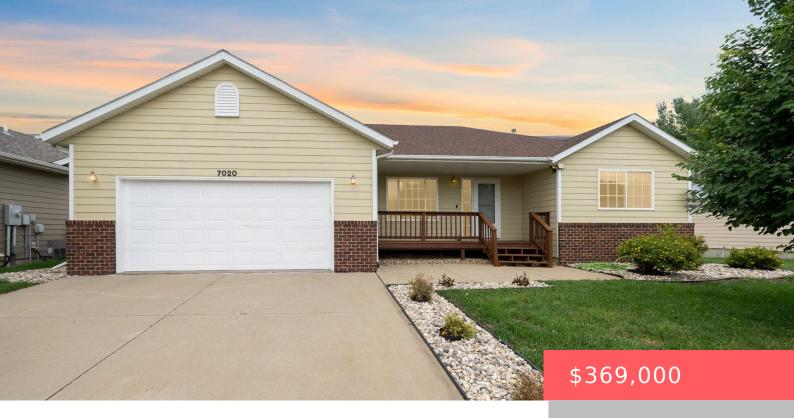

# SIOUX FALLS, SD, 57106

https://harr-lemme.com

LOT 21 BLOCK 7 SERTOMA HILLS ADDN TO CITY OF SIOUX FALLS

- 4 heds
- 2 baths
- Ranch, Single Family
- None, RESIDENTIAL
- Active
- 2190 sq ft

#### **Basics**

Category: None, RESIDENTIAL Type: Ranch, Single Family

Status: Active Bedrooms: 4 beds

Bathrooms: 2 baths

Floor level: 1167

Total rooms: 6

Area: 2190 sq ft

**Lot size: 7688** sq ft **Year built:** 2002

# **Building Details**

Floor covering: Carpet, Laminate, Vinyl Basement: Full

**Exterior material:** Hard Board, Part Brick **Roof:** Shingle Composition

Parking: Attached