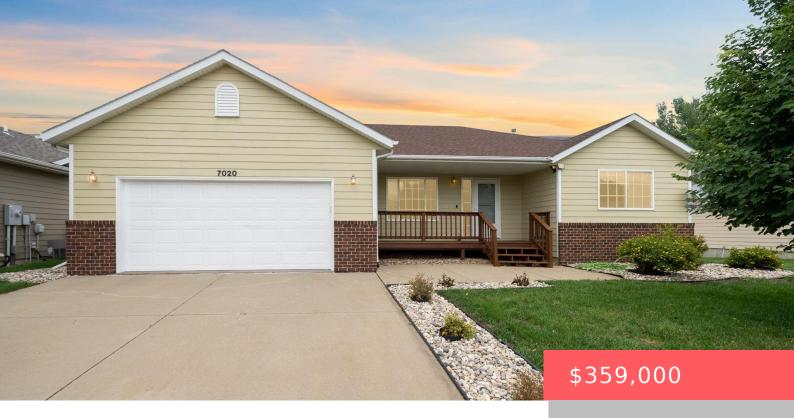

# SIOUX FALLS, SD, 57106

https://harr-lemme.com

LOT 21 BLOCK 7 SERTOMA HILLS ADDN TO CITY OF SIOUX FALLS

- 4 heds
- 2 baths
- Ranch, Single Family
- None, RESIDENTIAL
- Active
- 2190 sq ft

#### **Basics**

Category: None, RESIDENTIAL Type: Ranch, Single Family

Status: Active Bedrooms: 4 beds

Bathrooms: 2 baths Total rooms: 6
Floor level: 1167 Area: 2190 sq ft

**Lot size: 7688** sq ft **Year built:** 2002

# **Building Details**

Floor covering: Carpet, Laminate, Vinyl Basement: Full

**Exterior material:** Hard Board, Part Brick **Roof:** Shingle Composition

Parking: Attached