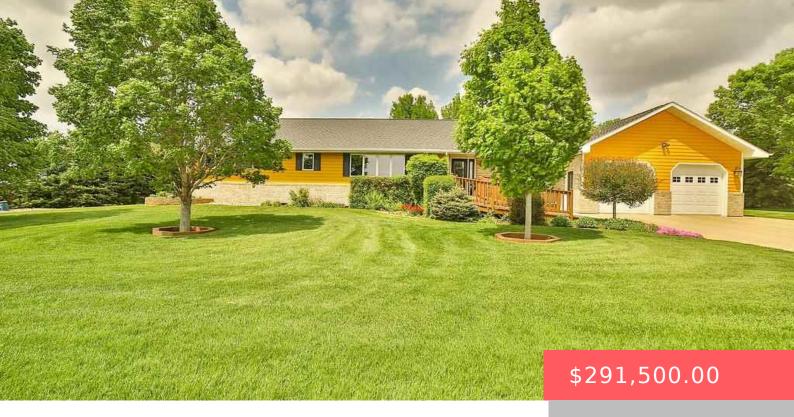

#### **702 W ASH ST**

https://harr-lemme.com

lots 4 and 5 Blk 4 Roysters Addition City of Canistota

- 4 beds
- 4 baths
- Ranch, Single Family
- None, RESIDENTIAL
- Sold
- 4000 sq ft

#### **Basics**

Category: None, RESIDENTIAL Type: Ranch, Single Family

Status: Sold Bedrooms: 4 beds

**Bathrooms: 4** baths **Total rooms:** 17

Floor level: 2200 Area: 4000 sq ft

**Lot size: 23400** sq ft **Year built: 1995** 

## **Building Details**

Floor covering: Carpet, Ceramic, Tile, Vinyl, Wood Basement: Full

**Exterior material:** Part Brick, Wood **Roof:** Shingle Composition

Parking: Attached