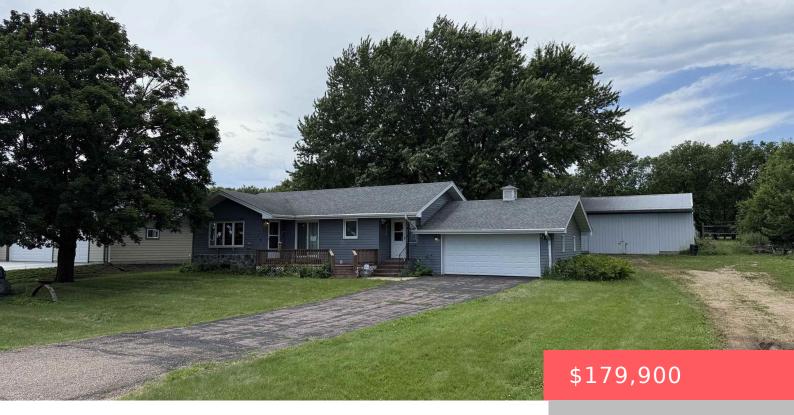

## **HURLEY, SD, 57036**

https://harr-lemme.com

LOT 2 & N1/2 OF Lot 3 OF OL 18 (H)

- 2 hads
- 3 baths
- Ranch, Single Family
- None, RESIDENTIAL
- Active
- 1184 sq ft

#### **Basics**

Category: None, RESIDENTIAL Type: Ranch, Single Family

Status: Active Bedrooms: 2 beds

Bathrooms: 3 baths

Floor level: 1104

Area: 1184 sq ft

**Lot size: 16500** sq ft **Year built:** 1971

## **Building Details**

Basement: Full Roof: Shingle Composition

Parking: Attached, Detached