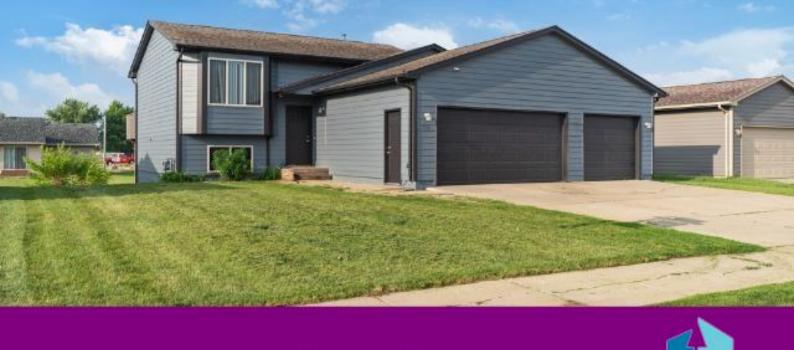

#### HARRISBURG, SD, 57032

https://harr-lemme.com

Hsbg- Homesites 5th Addition Lot 22 - Blk 13

- 4 beds
- 2 baths
- Single Family, Split Foyer
- None, RESIDENTIAL
- Active
- 1586 sq ft

#### Basics

Category: None, RESIDENTIAL Status: Active Bathrooms: 2 baths Floor level: 848 Lot size: 8930 sq ft Type: Single Family, Split Foyer Bedrooms: 4 beds Total rooms: 8 Area: 1586 sq ft Year built: 2006

## **Building Details**

Floor covering: Carpet, Vinyl Exterior material: Hard Board Parking: Attached

Basement: Full Roof: Shingle Composition