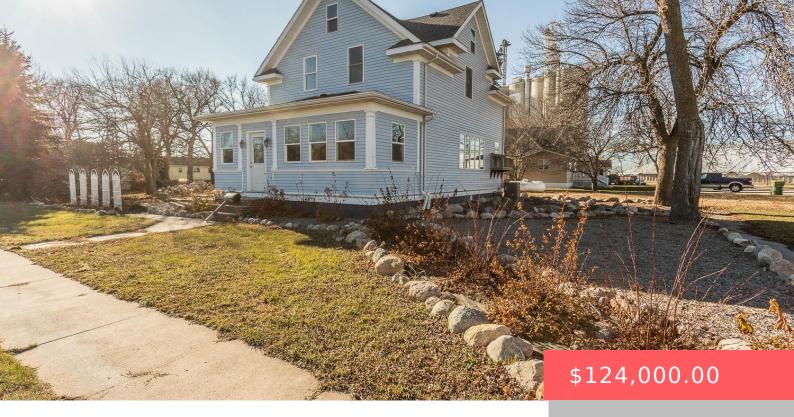

#### **701 SMITH AVE**

https://harr-lemme.com

O. P. OF RUTHTON LOTS 10, 11, 12, 13 & 14 BLK 9 R99

- 3 beds
- 1 bath
- 1.5 Story, Single Family
- None, RESIDENTIAL
- Active, Active-New
- 1421 sq ft

#### **Basics**

Category: None, RESIDENTIAL Type: 1.5 Story, Single Family

Status: Active, Active-New Bedrooms: 3 beds

Bathrooms: 1 bath Total rooms: 8

Floor level: 1021 Area: 1421 sq ft

**Lot size: 17750** sq ft **Year built:** 1920

## **Building Details**

Floor covering: Laminate Basement: Full

**Exterior material:** Vinyl **Roof:** Shingle Composition

Parking: Detached