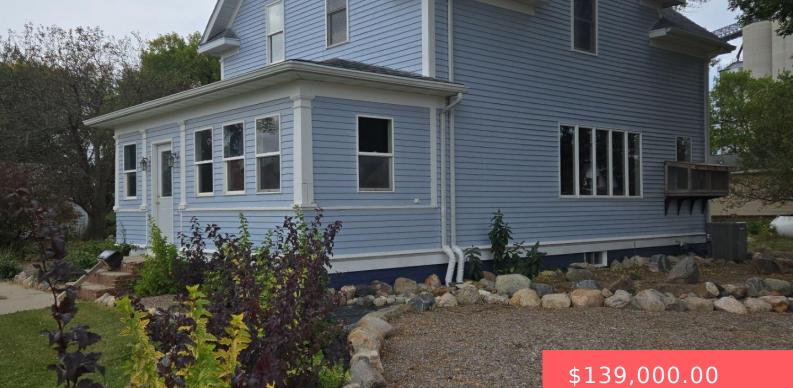

#### **701 SMITH AVE**

https://harr-lemme.com

O. P. OF RUTHTON LOTS 10, 11, 12, 13 & 14 BLK 9 R99

#### Basics

Category: None, RESIDENTIAL Status: Active, Active-New Bathrooms: 1 bath Floor level: 1021 Lot size: 17750 sq ft Type: 1.5 Story, Single Family Bedrooms: 3 beds Total rooms: 8 Area: 1421 sq ft Year built: 1920

# **Building Details**

Floor covering: Laminate Exterior material: Vinyl Parking: Detached Basement: Full
Roof: Shingle Composition