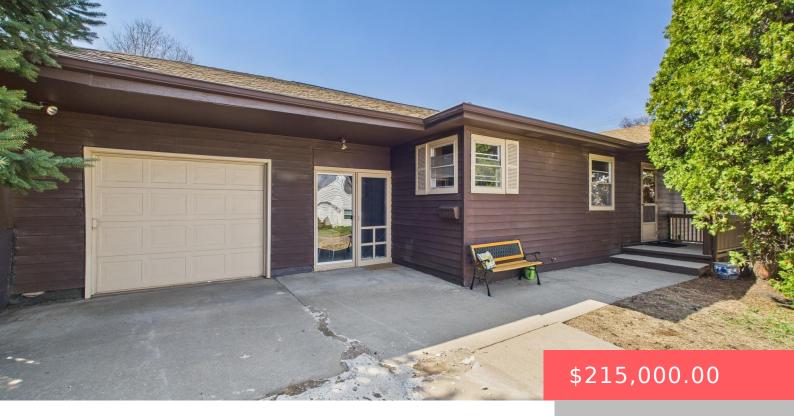

#### **701 S WILLOW AVE**

https://harr-lemme.com

e82.2 ' 1 & 2 block 4 fairlawn addition to city of sioux falls

- 3 heds
- 1 bath
- Ranch, Single Family
- None, RESIDENTIAL
- Active Contingent Misc Active-New
- 1740 sa ft

#### **Basics**

Category: None, RESIDENTIAL Type: Ranch, Single Family

**Status:** Active - Contingent Misc, Active-New **Bedrooms: 3** beds

Bathrooms: 1 bath

Floor level: 1040

Total rooms: 9

Area: 1740 sq ft

**Lot size: 7235** sq ft **Year built:** 1954

# **Building Details**

Floor covering: Concrete, Luxury Vinyl Plank, Wood Exterior material: Metal

**Roof:** Shingle Composition Parking: Attached