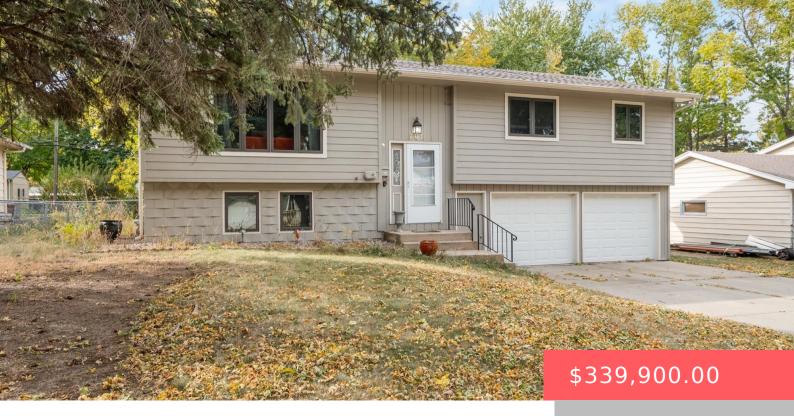

#### **701 S GARDNER DR**

https://harr-lemme.com

LOT 19 BLOCK 12 GRANDVIEW PARK ADDN TO CITY OF SIOUX FALLS

- 4 heds
- 3 baths
- Single Family, Split Fover
- None, RESIDENTIAL
- Active, Active Contingent Misc. Active-New
- 2673 sq ft

#### **Basics**

Category: None, RESIDENTIAL Type: Single Family, Split Foyer

**Status:** Active, Active - Contingent Misc, Active-New **Bedrooms: 4** beds

Bathrooms: 3 baths Total rooms: 9

Floor level: 1726 Area: 2673 sq ft

**Lot size: 9635** sq ft **Year built:** 1975

## **Building Details**

Floor covering: Carpet, Laminate, Vinyl Basement: Full

**Exterior material:** Hard Board, Other **Roof:** Shingle Composition

Parking: Attached, Tuck Under