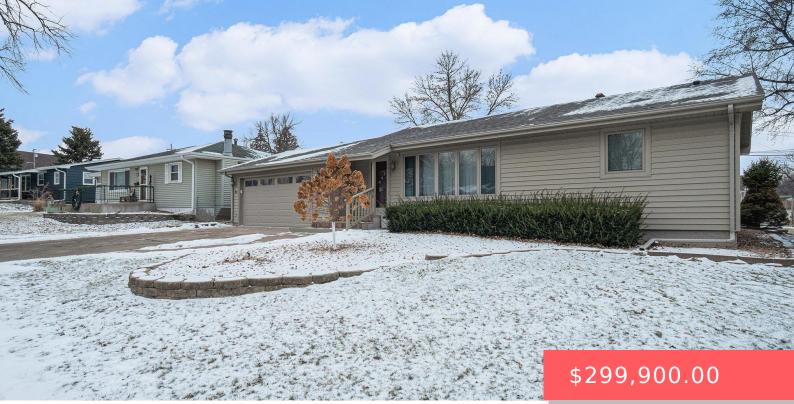

#### **701 S CHURCHILL AVE**

https://harr-lemme.com

#### Lot 18 Block 10 Grandview Park Addition to City of Sioux Falls

- 2 hode
- 2 baths
- Ranch, Single Family
- None, RESIDENTIAL
- Active-New
- 2000 sq ft

### Basics

Category: None, RESIDENTIAL Status: Active-New Bathrooms: 2 baths Floor level: 1064 Lot size: 8962 sq ft

Type: Ranch, Single Family Bedrooms: 3 beds Total rooms: 9 Area: 2000 sq ft Year built: 1963