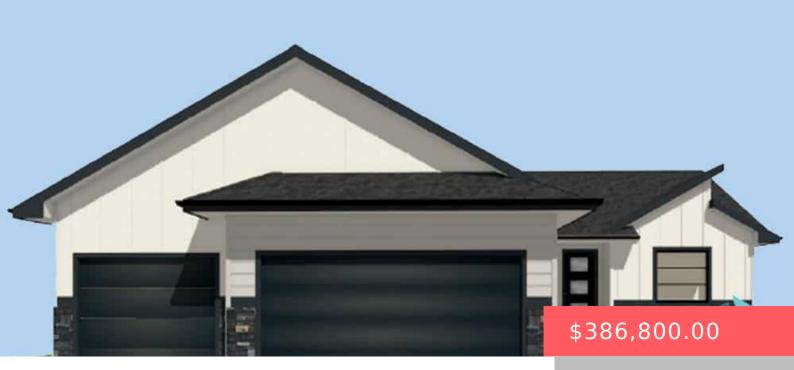

#### 701 N UNION AVE

https://harr-lemme.com

Lot 12, Block 6, Wild Meadows Addition

- 2 beds
- 2 baths
- Ranch, Single Family
- New Construction
   RESIDENTIAL
- Active-New
- 1097 sq ft

#### Basics

Category: New Construction, RESIDENTIAL Status: Active-New Bathrooms: 2 baths Floor level: 1097 Lot size: 7475 sq ft Type: Ranch, Single Family Bedrooms: 2 beds Total rooms: 6 Area: 1097 sq ft Year built: 2025

# **Building Details**

Floor covering: Carpet, Tile, Vinyl Exterior material: Hard Board, Stone/Stone Veneer Parking: Attached Basement: Full
Roof: Shingle Composition