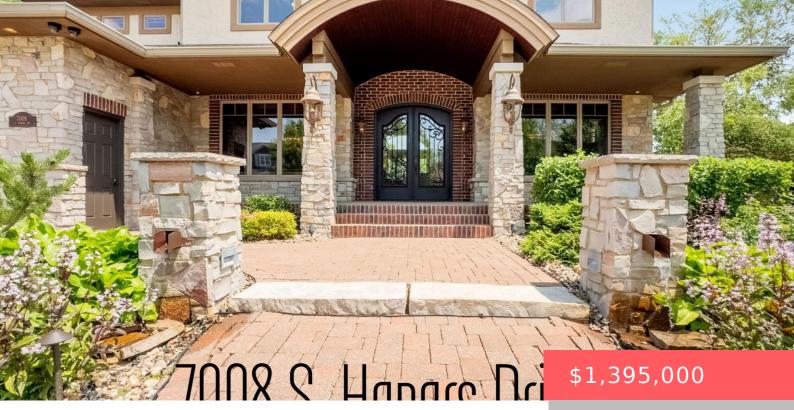

SIOUX FALLS, SD, 57108

https://harr-lemme.com

Lot 14, Block 2, The Grand Prairie Addition to the City of Sioux Falls.

- 5 beds
- 6 baths
- Single Family, Two Story
- None, RESIDENTIAL
- Active
- 5385 sq ft

#### Basics

Category: None, RESIDENTIAL Status: Active Bathrooms: 6 baths Area: 5385 sq ft Year built: 2008 Type: Single Family, Two Story Bedrooms: 5 beds Floor level: 2066 Lot size: 17356 sq ft

# **Building Details**

Floor covering: Carpet, Heated, Tile, WoodBasement: FullExterior material: Stone/Stone Veneer, Stucco/Drivit, WoodRoof: Shingle CompositionParking: AttachedFormation