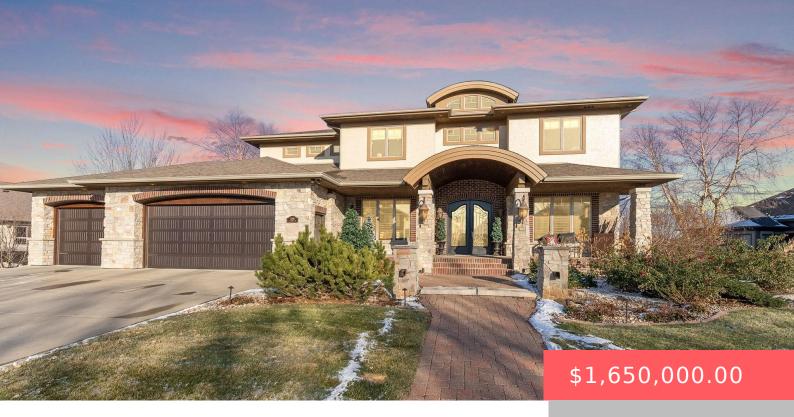

#### **7008 S HONORS DR**

https://harr-lemme.com

SF-THE GRAND PRAIRIE ADD - LOT 14 -BLK 2

- 5 beds
- 6 baths
- Single Family, Two Story
- None, RESIDENTIAL
- Active-New
- 5385 sq ft

#### **Basics**

Category: None, RESIDENTIAL Type: Single Family, Two Story

Status: Active-New Bedrooms: 5 beds

Bathrooms: 6 baths Total rooms: 15

Floor level: 2066 Area: 5385 sq ft

**Lot size: 17337** sq ft **Year built:** 2008

## **Building Details**

Floor covering: Carpet, Tile, Wood Basement: Full

**Exterior material:** Part Brick, Stucco/Drivit, Wood **Roof:** Shingle Composition

Parking: Attached