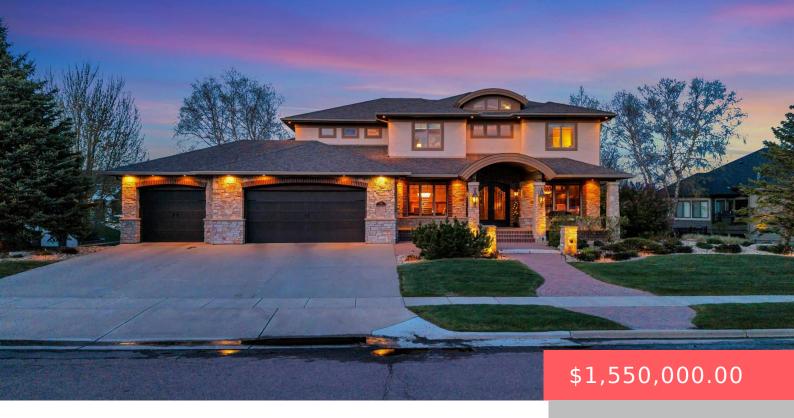

#### **7008 S HONORS DR**

https://harr-lemme.com

SF-THE GRAND PRAIRIE ADD - LOT 14 -BLK 2

- 5 heds
- 6 baths
- Single Family, Two Story
- None, RESIDENTIAL
- Active-New
- 5385 sq ft

#### **Basics**

Category: None, RESIDENTIAL Type: Single Family, Two Story

Status: Active-New Bedrooms: 5 beds

Bathrooms: 6 baths Total rooms: 15

Floor level: 2066 Area: 5385 sq ft

**Lot size: 17337** sq ft **Year built:** 2008