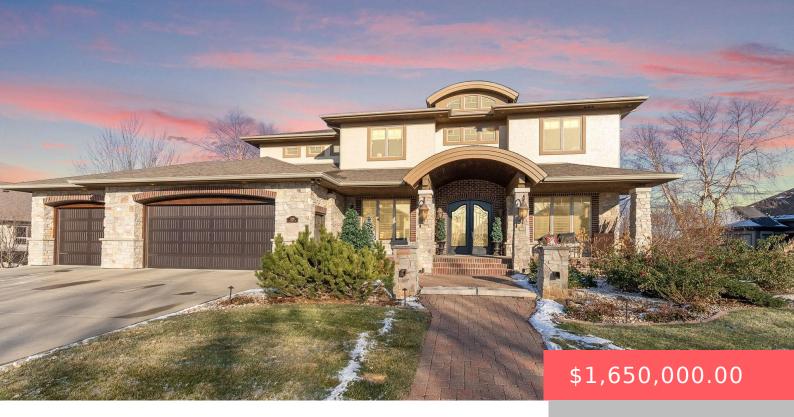

#### **7008 S HONORS DR**

https://harr-lemme.com

SF-THE GRAND PRAIRIE ADD - LOT 14 -BLK 2

- 5 beds
- 6 baths
- Single Family, Two Story
- None, RESIDENTIAL
- Active. Active-New
- 5385 sq ft

#### **Basics**

Category: None, RESIDENTIAL Type: Single Family, Two Story

**Status:** Active, Active-New **Bedrooms: 5** beds

Bathrooms: 6 baths Total rooms: 15

Floor level: 2066 Area: 5385 sq ft

**Lot size: 17337** sq ft **Year built:** 2008

## **Building Details**

Floor covering: Carpet, Tile, Wood Basement: Full

**Exterior material:** Part Brick, Stucco/Drivit, Wood **Roof:** Shingle Composition

Parking: Attached