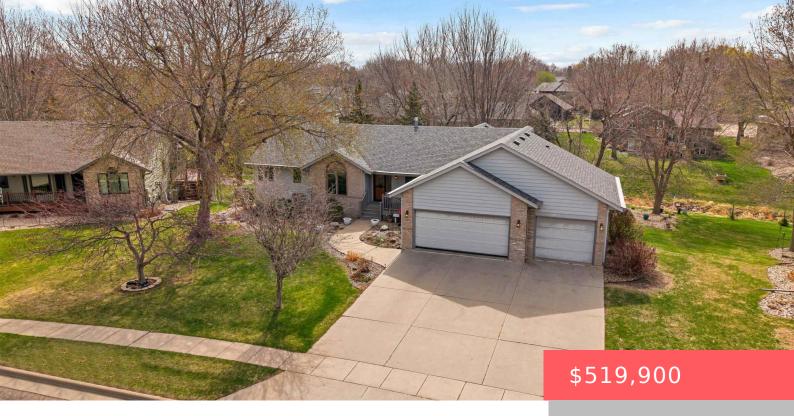

## SIOUX FALLS, SD, 57106

https://harr-lemme.com

LOT 4 BLOCK 13 ROOSEVELT VALLEY ADDN TO CITY OF SIOUX FALLS

- 1 hods
- 4 baths
- Ranch, Single Family
- None, RESIDENTIAL
- Active
- 3170 sq ft

#### **Basics**

Category: None, RESIDENTIAL Type: Ranch, Single Family

Status: Active Bedrooms: 4 beds

Bathrooms: 4 baths Total rooms: 12
Floor level: 1870 Area: 3170 sq ft

**Lot size: 14654** sq ft **Year built:** 1997

# **Building Details**

Floor covering: Carpet, Tile, Vinyl Basement: Full

**Exterior material:** Hard Board, Part Brick **Roof:** Shingle Composition

Parking: Attached