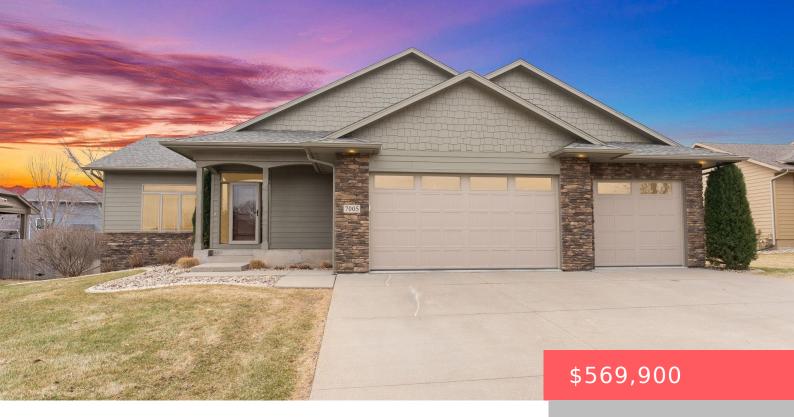

## SIOUX FALLS, SD, 57110

https://harr-lemme.com

Lot 2 Block 14 of The Copper Creek Addn

- 3 beds
- 4 baths
- Multi Level, Single Family
- None, RESIDENTIAL
- Active
- 2614 sq ft

#### **Basics**

Category: None, RESIDENTIAL Type: Multi Level, Single Family

Status: Active Bedrooms: 3 beds

**Bathrooms: 4** baths **Total rooms:** 7

Floor level: 902 Area: 2614 sq ft

**Lot size: 11293** sq ft **Year built:** 2013

# **Building Details**

Floor covering: Carpet, Tile, Wood

Basement: Partial

**Exterior material:** Cement Hardboard, Stone/Stone Veneer **Roof:** Shingle Composition

Parking: Attached