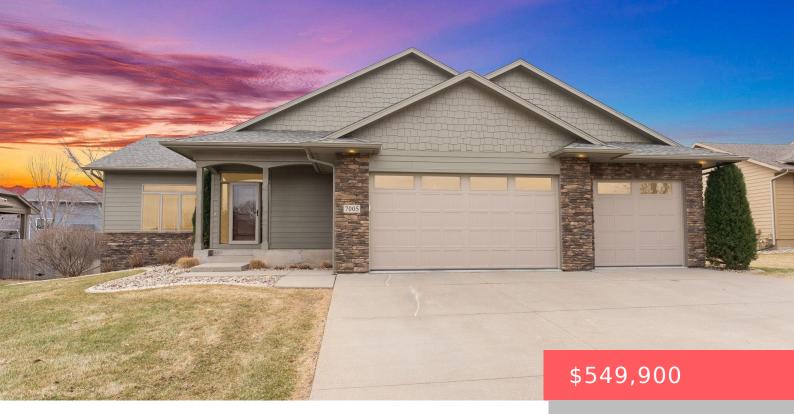

#### SIOUX FALLS, SD, 57110

https://harr-lemme.com

Lot 2 Block 14 of The Copper Creek Addn

- 3 beds
- 4 baths
- Multi Level, Single Family
- None, RESIDENTIAL
- Active
- 2614 sq ft

#### Basics

Category: None, RESIDENTIAL Status: Active Bathrooms: 4 baths Floor level: 902 Lot size: 11293 sq ft Type: Multi Level, Single Family Bedrooms: 3 beds Total rooms: 7 Area: 2614 sq ft Year built: 2013

## **Building Details**

Floor covering: Carpet, Tile, WoodBasement: PartialExterior material: Cement Hardboard, Stone/Stone VeneerRoof: Shingle CompositionParking: AttachedFormation