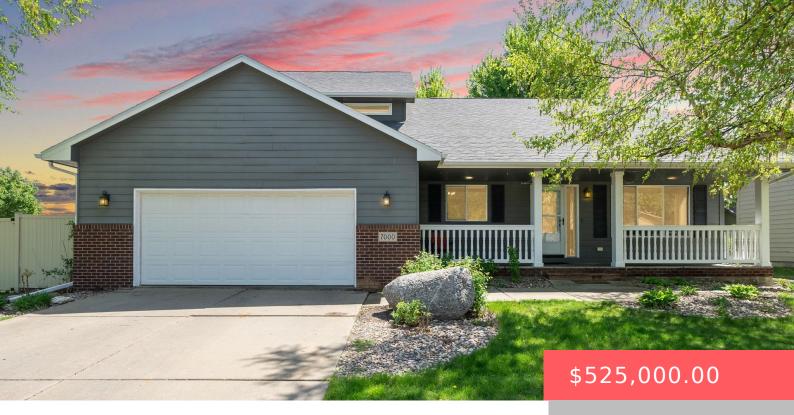

### **7000 S HUGHES AVE**

https://harr-lemme.com

SF-PLATINUM VALLEY ADD - LOT 1 - BLK 13

- 1 hads
- 4 baths
- Multi Level, Single Family
- None, RESIDENTIAL
- Active
- 3134 sq ft

#### **Basics**

Category: None, RESIDENTIAL Type: Multi Level, Single Family

Status: Active Bedrooms: 4 beds

Bathrooms: 4 baths Total rooms: 8

Floor level: 1146 Area: 3134 sq ft

**Lot size: 10808** sq ft **Year built:** 2001

## **Building Details**

Floor covering: Carpet, Tile, Wood Basement: Full

**Exterior material:** Hard Board, Part Brick **Roof:** Shingle Composition

Parking: Attached