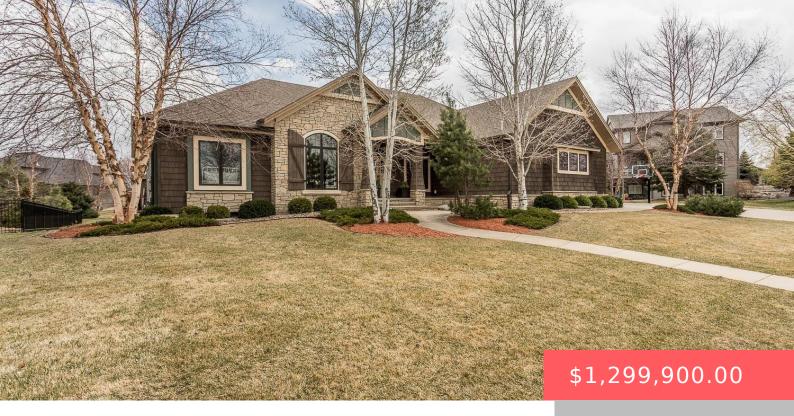

#### 7000 S DALSTON LN

https://harr-lemme.com

LOT 3 - BLK 2 - PRAIRIE HILLS SOUTHADD - SF

- 5 heds
- 4 baths
- Ranch, Single Family
- None, RESIDENTIAL
- Active, Active Contingent Misc. Active-New
- 4413 sq ft

#### **Basics**

Category: None, RESIDENTIAL Type: Ranch, Single Family

**Status:** Active, Active - Contingent Misc, Active-New **Bedrooms: 5** beds

**Bathrooms: 4** baths **Total rooms:** 12

Floor level: 2313 Area: 4413 sq ft

**Lot size: 21257** sq ft **Year built:** 2014

## **Building Details**

Floor covering: Carpet, Tile, Wood Basement: Full

**Exterior material:** Cement Hardboard, Stone/Stone Veneer, Wood **Roof:** Shingle Composition

**Parking:** Attached