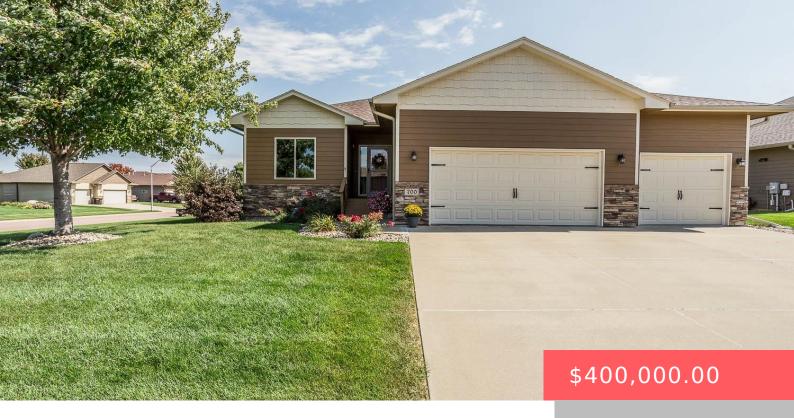

#### **700 S CLEARBROOK AVE**

https://harr-lemme.com

Lot 30 Block 7 Cherry Creek Heights II

- 4 beds
- 3 baths
- Ranch, Single Family
- None, RESIDENTIA
- Active Contingent Misc,
- ACLIVE-INEW
- 2075 sq ft

#### Basics

Category: None, RESIDENTIAL Status: Active - Contingent Misc, Active-New Bathrooms: 3 baths Floor level: 1190 Lot size: 14108 sq ft Type: Ranch, Single Family Bedrooms: 4 beds Total rooms: 8 Area: 2075 sq ft Year built: 2012

# **Building Details**

Floor covering: Carpet, Laminate, Vinyl Exterior material: Hard Board, Stone/Stone Veneer Parking: Attached Basement: Full
Roof: Shingle Composition