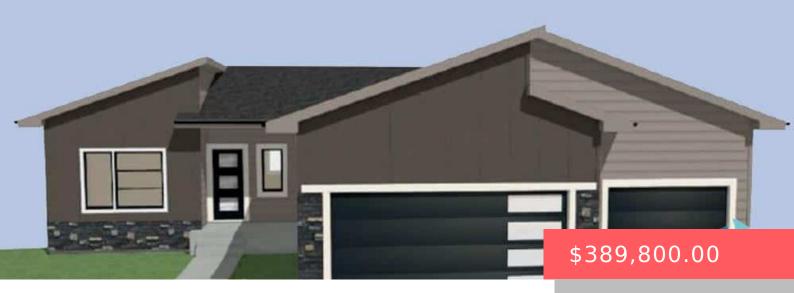

#### **700 N YANKEE AVE**

https://harr-lemme.com

#### LOT 29 BLOCK 6 WILD MEADOWS ADDITION

- 2 beds
- 2 baths
- Ranch, Single Family
- New Construction
   RESIDENTIAL
- Active, Active-New
- 1131 sq ft

#### Basics

Category: New Construction, RESIDENTIAL Status: Active, Active-New Bathrooms: 2 baths Floor level: 1131 Lot size: 7475 sq ft Type: Ranch, Single Family Bedrooms: 2 beds Total rooms: 6 Area: 1131 sq ft Year built: 2025

## **Building Details**

Floor covering: Carpet, Tile, Vinyl Exterior material: Hard Board, Stone/Stone Veneer Parking: Attached Basement: Full
Roof: Shingle Composition