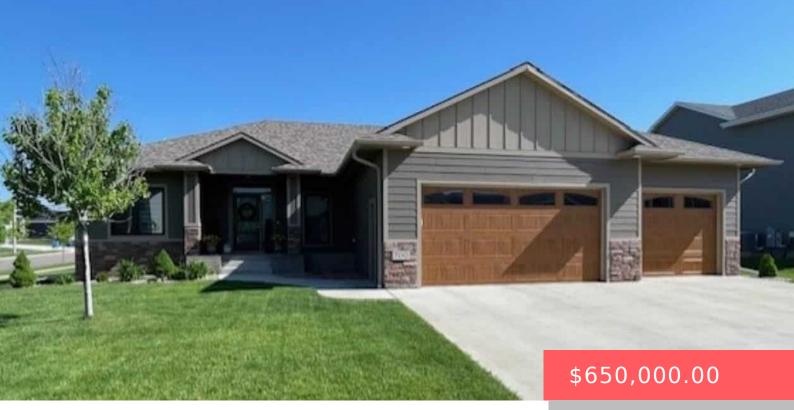

#### **700 N WILLOW CREEK AVE**

https://harr-lemme.com

Lot 14, Block 13, Willow Ridge III Addn.

- 6 beds
- 3 baths
- Ranch, Single Family
- None, RESIDENTIAL
- Active-New
- 2946 sq ft

#### Basics

Category: None, RESIDENTIAL Status: Active-New Bathrooms: 3 baths Floor level: 1670 Lot size: 13570 sq ft Type: Ranch, Single Family Bedrooms: 6 beds Total rooms: 10 Area: 2946 sq ft Year built: 2020