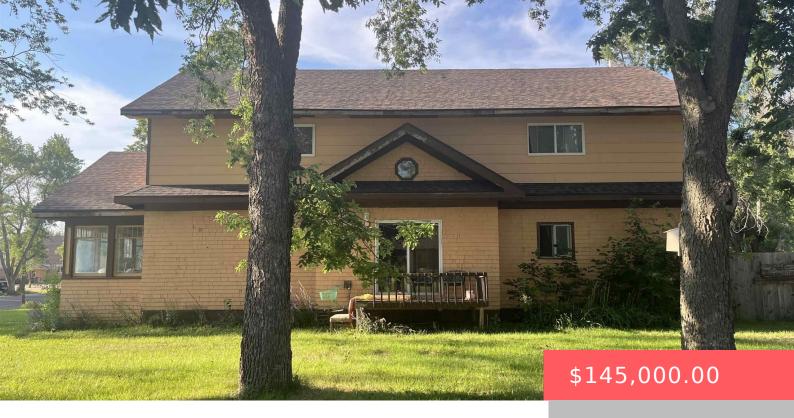

#### **700 MAIN AVE**

https://harr-lemme.com

LOT 64 "A" BRIDGEWATER-MISC NW4 OF 13-101-56

- 5 heds
- 2 haths
- Single Family, Two Story
- None, RESIDENTIAL
- Active, Active-New
- 4200 sq ft

#### **Basics**

Category: None, RESIDENTIAL Type: Single Family, Two Story

**Status:** Active, Active-New **Bedrooms: 5** beds

Bathrooms: 2 baths Total rooms: 14

**Floor level:** 1400 Area: **4200** sq ft

**Lot size: 15000** sq ft **Year built:** 1929

## **Building Details**

Floor covering: Carpet, Ceramic, Vinyl Basement: Full

**Exterior material:** Wood **Roof:** Shingle Composition

Parking: Detached