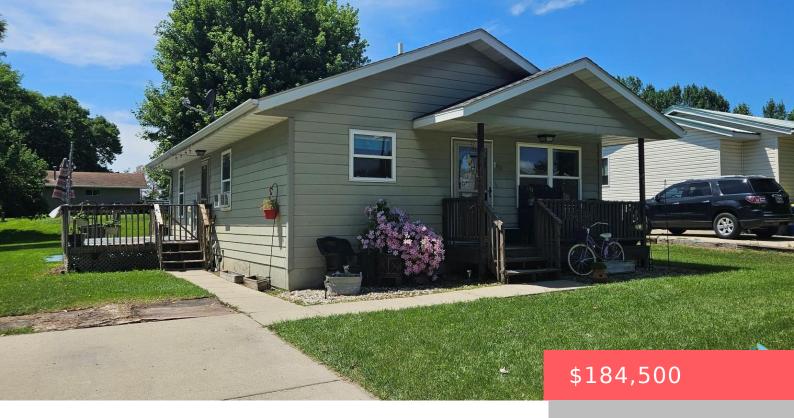

# **BROOKINGS, SD, 57006**

https://harr-lemme.com

Lot 7A of Block 3 of Sale Barn Addition to the city of Brookings, a subdivision (see Agent Remarks

- 2 heds
- 1 bath
- Ranch, Single Family
- None, RESIDENTIAL
- Active
- 960 sq ft

#### **Basics**

Category: None, RESIDENTIAL Type: Ranch, Single Family

Status: Active Bedrooms: 2 beds

Bathrooms: 1 bath

Total rooms: 7

Floor level: 960

Area: 960 sq ft

**Lot size: 1305721** sq ft **Year built:** 2005

# **Building Details**

Floor covering: Vinyl Basement: Crawl Space

**Exterior material:** Cement Hardboard **Roof:** Shingle Composition