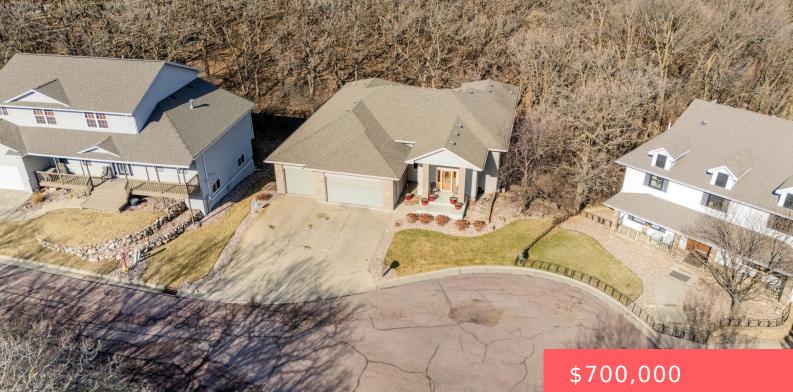

#### Lot 9, Block 4 Richmond Estates 3rd Addn To City Of Sioux Falls

#### Basics

Category: None, RESIDENTIAL Status: Active Bathrooms: 4 baths Floor level: 2601 Lot size: 23849 sq ft Type: Ranch, Single Family Bedrooms: 5 beds Total rooms: 12 Area: 4764 sq ft Year built: 1998

## **Building Details**

Floor covering: Carpet, Ceramic, Vinyl, Wood Exterior material: Part Brick, Vinyl Parking: Attached Basement: Full
Roof: Shingle Composition