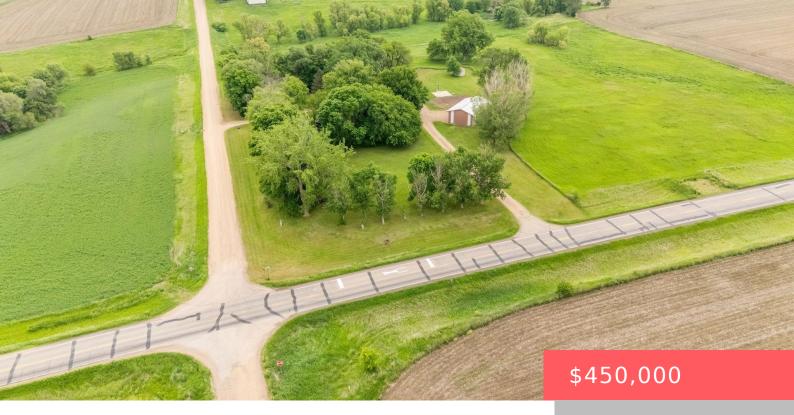

## **BEAVER CREEK, MN, 56116**

https://harr-lemme.com

N322' of the W 515' of the NW 1/4 less .13 Acres csah #17 acres 3.81

- 4 heds
- 2 baths
- 1.5 Story, Single Family
- Outside City Limits, RESIDENTIAL
- Active
- 2685 sq ft

#### **Basics**

Category: Outside City Limits, RESIDENTIAL Type: 1.5 Story, Single Family

Status: Active Bedrooms: 4 beds

Bathrooms: 2 baths

Floor level: 1080

Total rooms: 10

Area: 2685 sq ft

**Lot size: 165964** sq ft **Year built:** 1885

# **Building Details**

Floor covering: Carpet, Laminate, Tile Basement: Full

**Exterior material:** Vinyl **Roof:** Shingle Composition

Parking: Detached