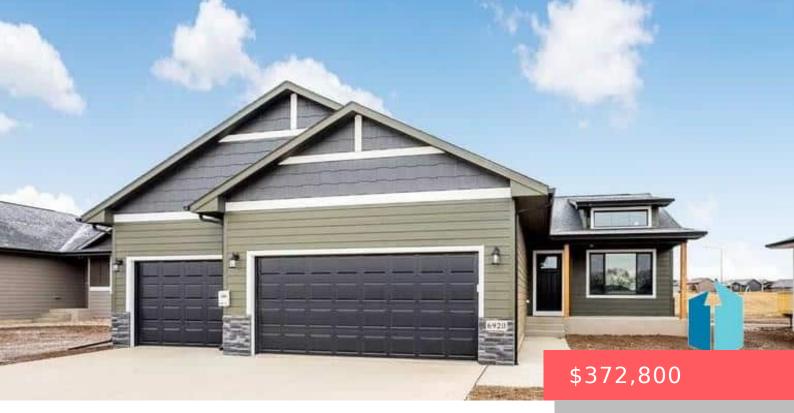

SIOUX FALLS, SD, 57107

https://harr-lemme.com

LOT 55, BLOCK 10, MEADOW RIDGE

- 2 beds
- 2 baths
- Ranch, Single Family
- New Construction,
- Active
- 1057 sq ft

#### Basics

Category: New Construction, RESIDENTIAL Status: Active Bathrooms: 2 baths Floor level: 1057 Lot size: 7560 sq ft Type: Ranch, Single Family Bedrooms: 2 beds Total rooms: 6 Area: 1057 sq ft Year built: 2024

# **Building Details**

Floor covering: Carpet, Tile, Vinyl Exterior material: Hard Board, Stone/Stone Veneer Parking: Attached Basement: Full
Roof: Shingle Composition