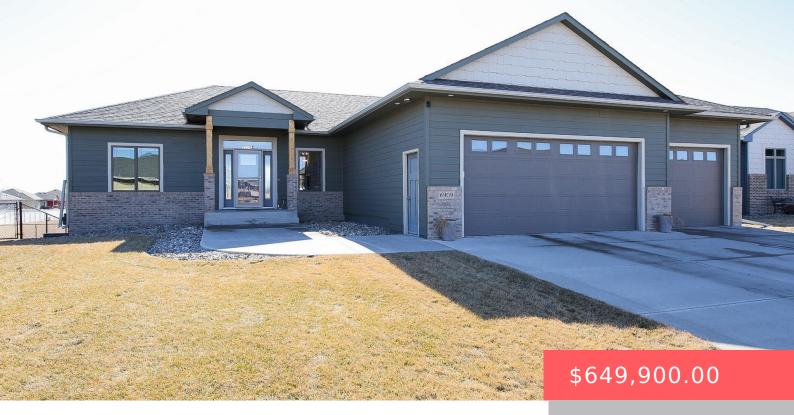

#### 6909 E 37TH ST

https://harr-lemme.com

Copper Creek Heights an Addn to City of Sioux Falls

- 5 hads
- 3 baths
- Ranch, Single Family
- None, RESIDENTIAL
- Active-New
- 2923 sq ft

#### **Basics**

Category: None, RESIDENTIAL Type: Ranch, Single Family

Status: Active-New Bedrooms: 5 beds

Bathrooms: 3 baths Total rooms: 8

Floor level: 1568 Area: 2923 sq ft

**Lot size: 9300** sq ft **Year built:** 2021

# **Building Details**

Floor covering: Carpet, Tile, Wood Exterior material: Hard Board

**Roof:** Shingle Composition Parking: Attached