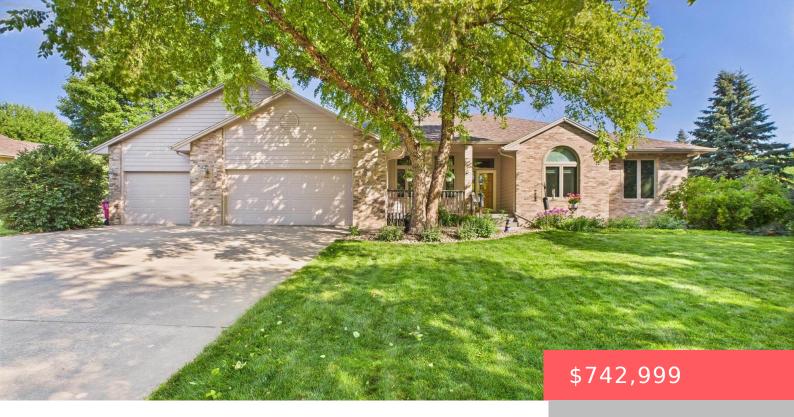

#### SIOUX FALLS, SD, 57106

https://harr-lemme.com

Lot 33 Block 1 Prairie West Addn to City of Sioux Falls

- 5 beds
- 4 baths
- Ranch, Single Family
- None, RESIDENTIAL
- Active
- 4221 sq ft

#### Basics

Category: None, RESIDENTIAL Status: Active Bathrooms: 4 baths Area: 4221 sq ft Year built: 2001 Type: Ranch, Single Family Bedrooms: 5 beds Floor level: 2348 Lot size: 24032 sq ft

# **Building Details**

Floor covering: Carpet, Heated, Tile, Wood Exterior material: Hard Board, Part Brick Parking: Attached Basement: Full
Roof: Shingle Composition