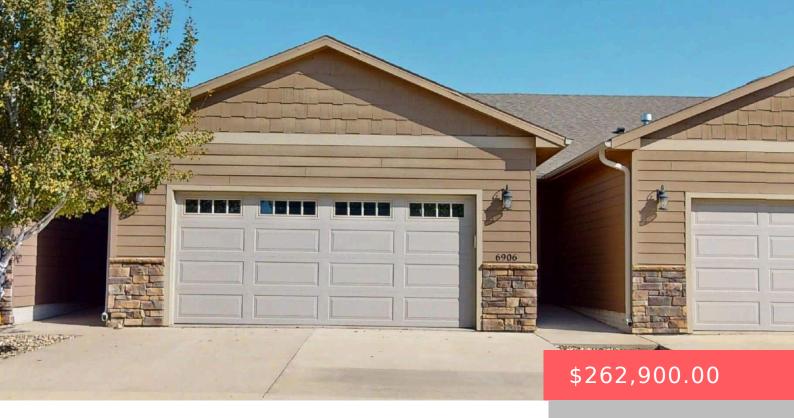

#### **6906 S WITZKE AVE**

https://harr-lemme.com

Lot 6B, Blk 21 of SF-Platinum Valley Addition, City of Sioux Falls, Lincoln County, South Dakota

- 2 heds
- 2 baths
- Ranch, Town Home
- None, RESIDENTIAL
- Active
- 1308 sq f

#### **Basics**

Category: None, RESIDENTIAL Type: Ranch, Town Home

Status: Active Bedrooms: 2 beds

**Bathrooms: 2** baths **Total rooms:** 11

Floor level: 1308 sq ft

**Lot size: 3270** sq ft **Year built:** 2015

## **Building Details**

Floor covering: Carpet, Laminate Basement: None

**Exterior material:** Cement Hardboard **Roof:** Shingle Composition

Parking: Attached