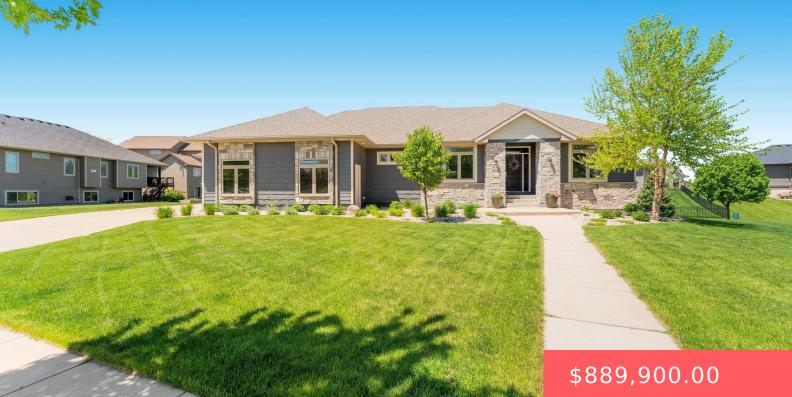

#### 6905 S JOVAN CIR

https://harr-lemme.com

SF-PRAIRIE HILLS WEST ADD - LOT 7 -BLK 7

- . E hathe
- Ranch, Single Famil
- None, RESIDENTIAL
- Active, Active Contingent
- 3671 sq ft

#### Basics

Category: None, RESIDENTIAL Status: Active, Active - Contingent Misc, Active-New Bathrooms: 5 baths Floor level: 1938 Lot size: 16945 sq ft Type: Ranch, Single Family Bedrooms: 5 beds Total rooms: 14 Area: 3671 sq ft Year built: 2016

# **Building Details**

Floor covering: Carpet, Heated, Tile, Wood Exterior material: Hard Board, Stone/Stone Veneer Parking: Attached Basement: Full
Roof: Shingle Composition

# **Amenities & Features**

**Features:** 3+ Bedrooms Same Level, 9 FT+ Ceiling in Lwr Lvl, Main Floor Laundry, Master Bath, Master Bed Main Level, Pantry, Pre-Wired Surround Sound, Tray Ceiling, Wet Bar