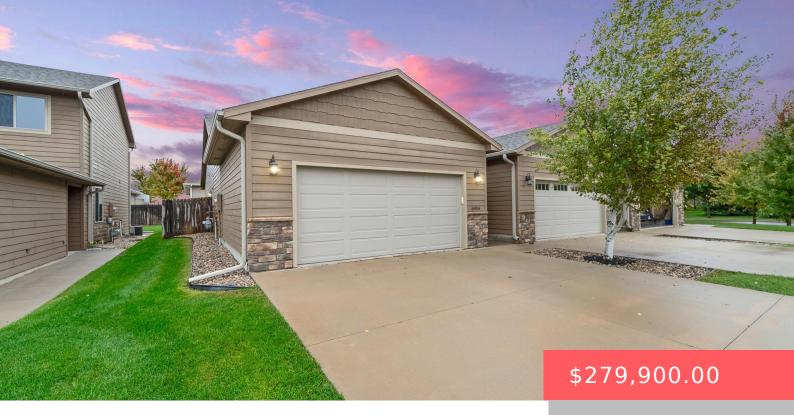

#### **6904 S WITZKE AVE**

https://harr-lemme.com

Lot 6A Blk 21 Platinum Valley Addn

- 2 hads
- 2 baths
- Ranch, Town Home
- None, RESIDENTIAL
- Active, Active-New
- 1308 sq ft

#### **Basics**

Category: None, RESIDENTIAL Type: Ranch, Town Home

Status: Active, Active-New Bedrooms: 2 beds

**Bathrooms: 2** baths **Total rooms:** 6

Floor level: 1308 sq ft

**Lot size: 4370** sq ft **Year built:** 2015

## **Building Details**

Floor covering: Carpet, Tile, Vinyl Basement: None

**Exterior material:** Cement Hardboard, Stone/Stone Veneer **Roof:** Shingle Composition

Parking: Attached