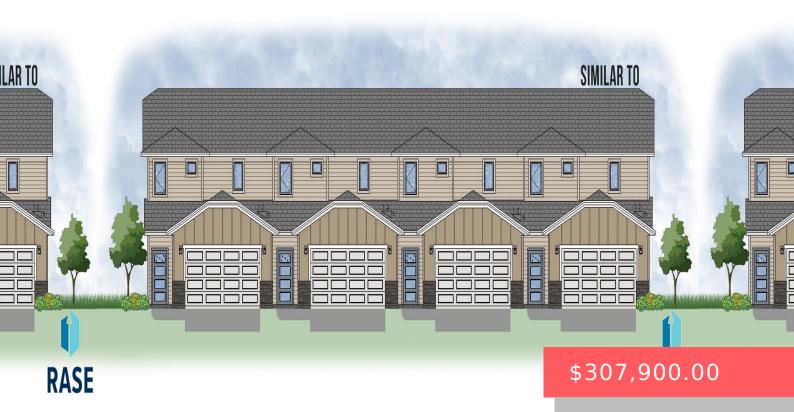

6904 E BROOKS EDGE PL

https://harr-lemme.com

Lot 24E, Block 9, Willows Edge Addition to Sioux Falls, Minnehaha County, SD

- 3 beds
- 2 baths
- Town Home, Two Story
- New Construction
   RESIDENTIAL
- Active, Active-New
- 1670 sq ft

#### Basics

Category: New Construction, RESIDENTIAL Status: Active, Active-New Bathrooms: 2 baths Floor level: 971 Lot size: 2834 sq ft Type: Town Home, Two Story Bedrooms: 3 beds Total rooms: 7 Area: 1670 sq ft Year built: 2023