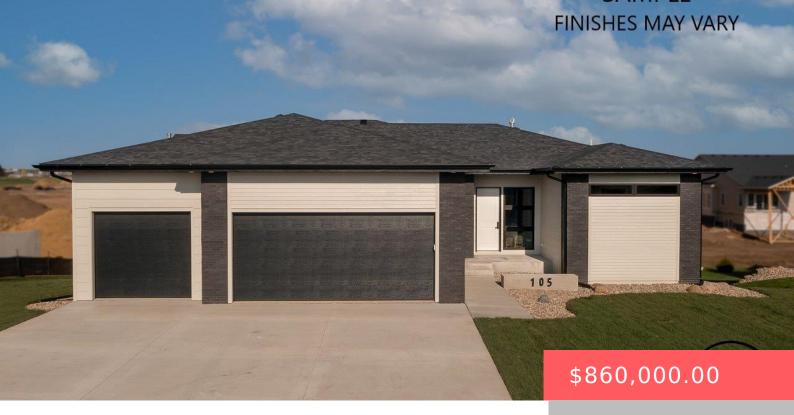

#### 6904 E 33RD ST

https://harr-lemme.com

Lot 21 Block 19 Copper Creek Addition to the City of Sioux Falls

- 5 hads
- 4 baths
- Ranch, Single Family
- None, RESIDENTIAL
- Active. Active-New
- 3599 sq ft

#### **Basics**

Category: None, RESIDENTIAL Type: Ranch, Single Family

**Status:** Active, Active-New **Bedrooms: 5** beds

Bathrooms: 4 baths Total rooms: 10

Floor level: 2029 Area: 3599 sq ft

**Lot size: 11761** sq ft **Year built: 2023** 

# **Building Details**

Floor covering: Carpet, Tile, Wood Basement: Full

Exterior material: Hard Board, Stone/Stone Veneer Roof: Shingle Composition

Parking: Attached