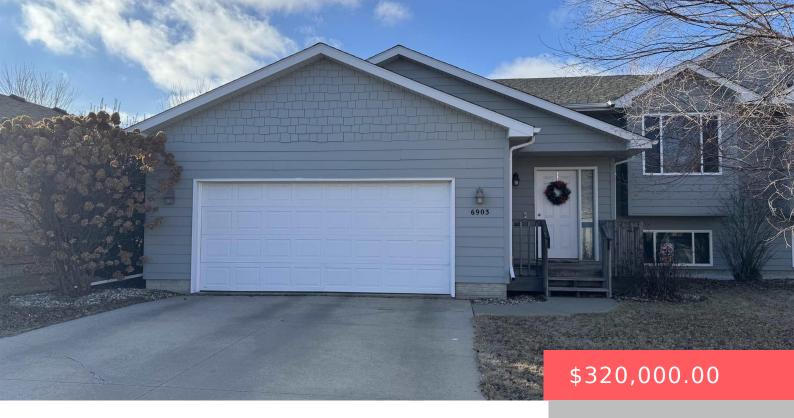

#### **6903 S WITZKE AVE**

https://harr-lemme.com

LOT 16A - BLK 5 - PLATINUM VALLEY ADD to the City of Sioux Falls

- 3 heds
- 2 haths
- Split Foyer, Twin Home
- None, RESIDENTIAL
- Active-New
- 1890 sq ft

#### **Basics**

Category: None, RESIDENTIAL Type: Split Foyer, Twin Home

Status: Active-New Bedrooms: 3 beds

Bathrooms: 2 baths Total rooms: 8

**Floor level:** 1020 **Area: 1890** sq ft

**Lot size: 6490** sq ft **Year built:** 2007

# **Building Details**

Floor covering: Carpet, Laminate Basement: Full

**Exterior material:** Hard Board **Roof:** Shingle Composition

Parking: Attached