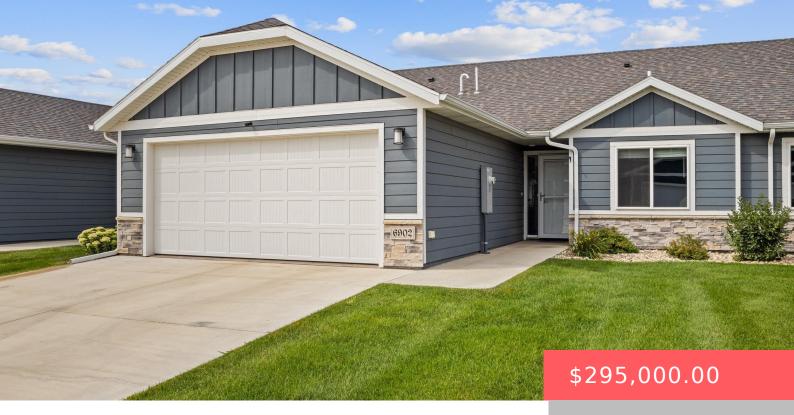

### 6902 W GRESFORD PL

https://harr-lemme.com

Lot 4B - Blk 2 - Galway Village Add to Sioux Falls

- 2 hads
- 2 baths
- Ranch, Town Home
- None, RESIDENTIAL
- Active. Active-New
- 1156 sq ft

#### **Basics**

Category: None, RESIDENTIAL Type: Ranch, Town Home

Bedrooms: 2 beds Status: Active, Active-New

Bathrooms: 2 baths Total rooms: 7

Floor level: 1156 **Area: 1156** sq ft

Year built: 2022 Lot size: 4810 sq ft

## **Building Details**

Floor covering: Carpet, Vinyl Basement: None

Exterior material: Cement Hardboard, Stone/Stone Veneer **Roof:** Shingle Composition

Parking: Attached